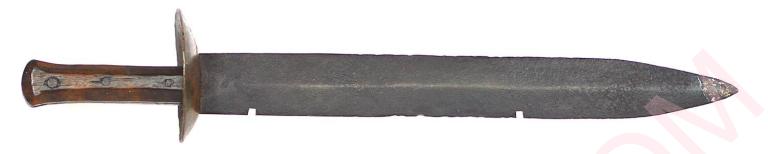

#### **KENANSVILLE SIDE-KNIFE**

This Kenansville made side-knife came from the family and direct decedents of **Thomas A Fleming** of Concord; Cabarrus County, NC. Fleming was a Private in **"A" Co. North Carolina 52nd Infantry**. He enlisted 5/14/1862; was wounded at Gettysburg; was a Prisoner-of-War; and Furloughed 12/9/1864. It is not known if he had this knife at Gettysburg or when captured.

The knife is 20 inches long with a 14-3/4" long by 1 3/4" wide spear-point blade that matches identified examples made by Louis Froelich, C.S. Armory, Kenansville, North Carolina. On page 86 of the book "Confederate Bowie Knives" by Jack Milton; Josh Phillips & John Sexton, there is an image of a knife with the same blade design. However, this one is a little different with a carved slabbed grip and a unique brass cup shape guard that gives it a cutlass look. The guard has great casting flaws and hammer marks, and is tight with amazing patina; the grip is firm with three steel pins; and the blade has great untouched patina. This is totally original and the only know Kenansville knife in this configuration.