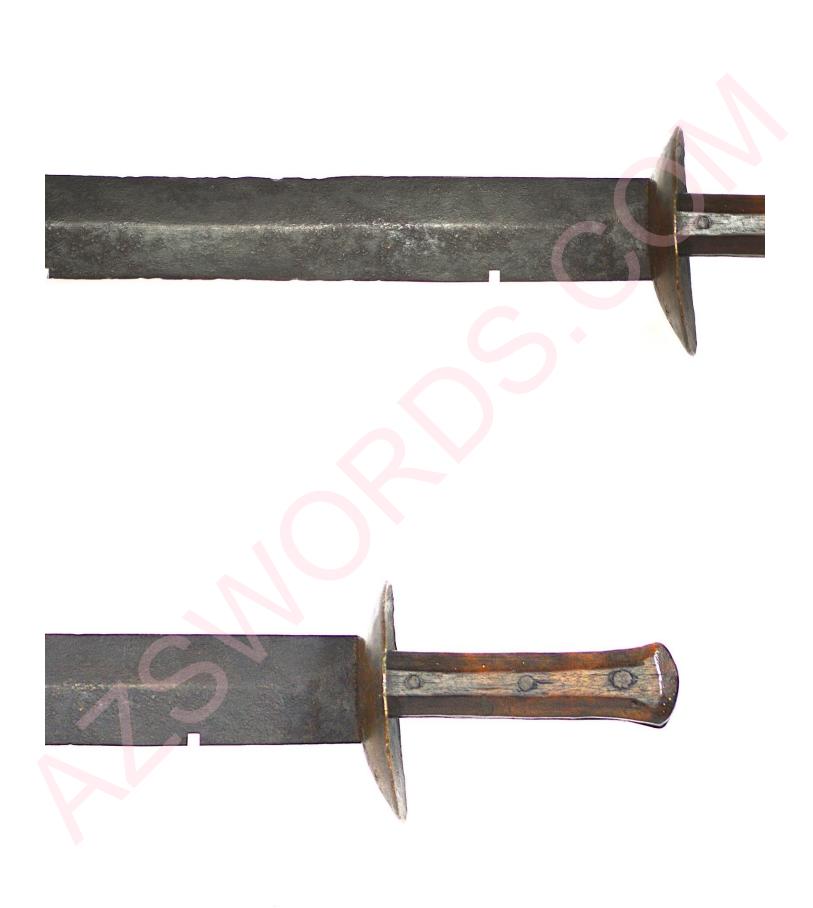

#### **KENANSVILLE SIDE-KNIFE**

This Kenansville made side-knife came from the family and direct decedents of **Thomas A Fleming** of Concord; Cabarrus County, NC. Fleming was a Private in **"A" Co. North Carolina 52nd Infantry**. He enlisted 5/14/1862; was wounded at Gettysburg; was a Prisoner-of-War; and Furloughed 12/9/1864. It is not known if he had this knife at Gettysburg or when captured.

The knife is 20 inches long with a 14-3/4" long by 1 3/4" wide spear-point blade that matches identified examples made by Louis Froelich, C.S. Armory, Kenansville, North Carolina. On page 86 of the book "Confederate Bowie Knives" by Jack Milton; Josh Phillips & John Sexton, there is an image of a knife with the same blade design. However, this one is a little different with a carved slabbed grip and a unique brass cup shape guard that gives it a cutlass look. The guard has great casting flaws and hammer marks, and is tight with amazing patina; the grip is firm with three steel pins; and the blade has great untouched patina. This is totally original and the only know Kenansville knife in this configuration.