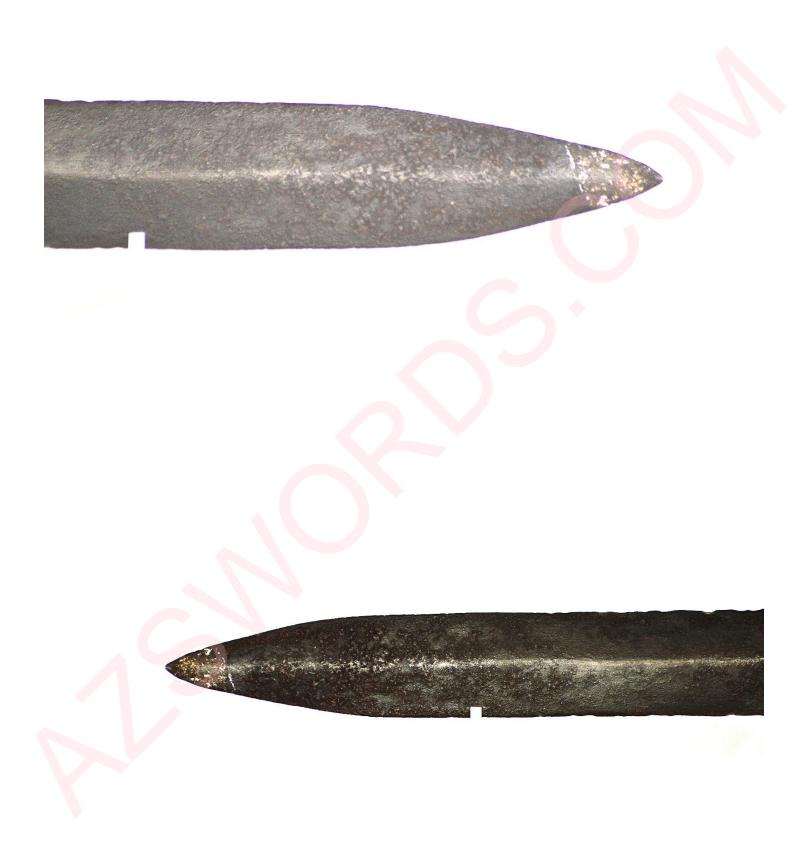

#### **KENANSVILLE SIDE-KNIFE**

This Kenansville made side-knife came from the family and direct decedents of **Thomas A Fleming** of Concord; Cabarrus County, NC. Fleming was a Private in **"A" Co. North Carolina 52nd Infantry**. He enlisted 5/14/1862; was wounded at Gettysburg; was a Prisoner-of-War; and Furloughed 12/9/1864. It is not known if he had this knife at Gettysburg or when captured.

The knife is 20 inches long with a 14-3/4" long by 1 3/4" wide spear-point blade that matches identified examples made by Louis Froelich, C.S. Armory, Kenansville, North Carolina. On page 86 of the book "Confederate Bowie Knives" by Jack Milton; Josh Phillips & John Sexton, there is an image of a knife with the same blade design. However, this one is a little different with a carved slabbed grip and a unique brass cup shape guard that gives it a cutlass look. The guard has great casting flaws and hammer marks, and is tight with amazing patina; the grip is firm with three steel pins; and the blade has great untouched patina. This is totally original and the only know Kenansville knife in this configuration.