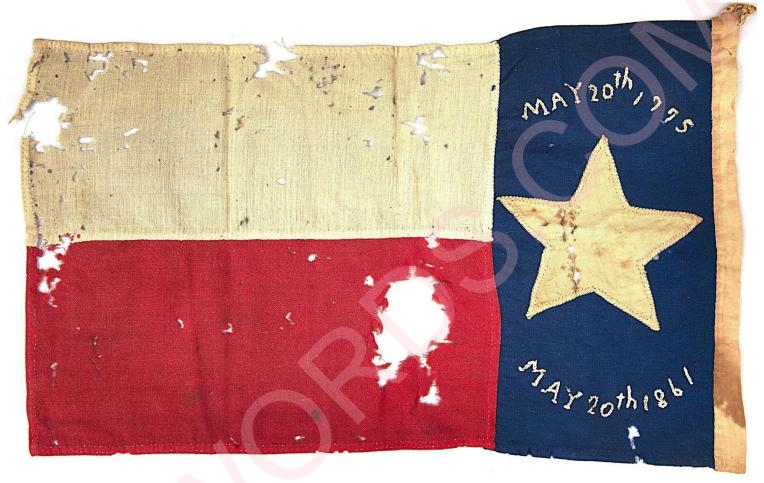

# Thomas A. Fleming

**North Carolina 52nd Infantry** 



Residence Cabarrus County, NC; a 32-year-old Farmer. Enlisted on 5/14/1862 at Cabarrus County, NC as a Private

On 5/14/1862, he mustered into "A" Co. North Carolina 52nd Infantry.

(Date and method of discharge not given.)

Wounded 7/1/1863 Gettysburg, PA
Returned 7/10/1863 (place not stated)
POW 7/14/1863 Falling Waters, MD
Transferred 8/8/1863 Point Lookout, MD
Confined Old Capitol Prison, Washington, DC (date not stated)
Paroled 3/3/1864 Point Lookout, MD
Exchanged 3/6/1864 City Point, VA
Returned 7/15/1864 (place not stated) (Estimated day)
Hospitalized 10/23/1864 Richmond, VA
Furloughed 12/9/1864 (place not stated) (60 days

#### **Promotions**

Sergeant 7/15/1862 (Estimated day)

#### **KENANSVILLE SIDE-KNIFE**



This Kenansville made side-knife came from the family and direct de