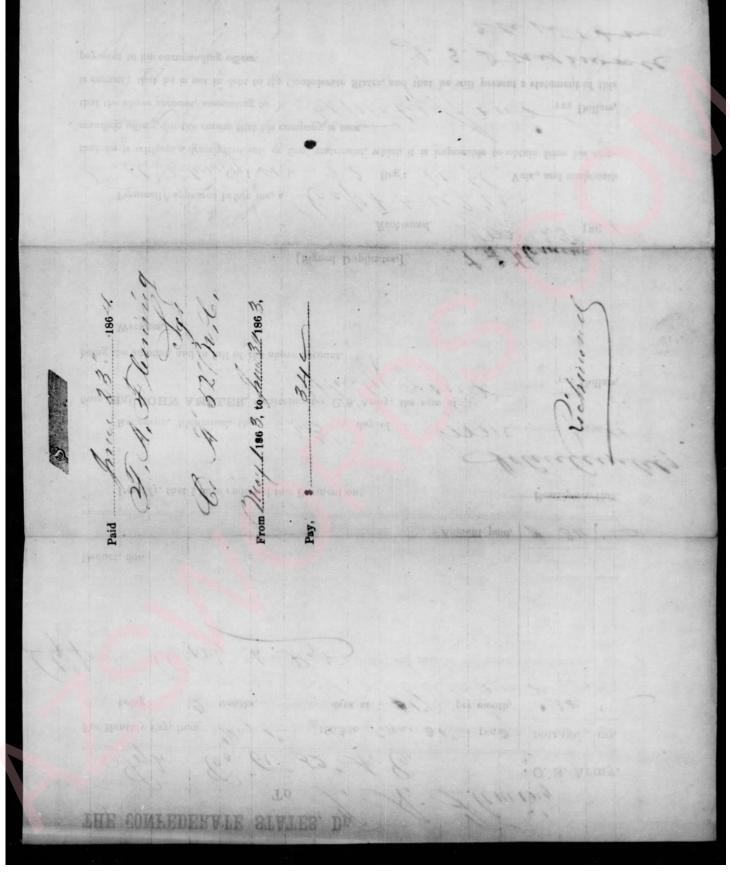

# Thomas A. Fleming

**North Carolina 52nd Infantry** 

Residence Cabarrus County, NC; a 32-year-old Farmer. Enlisted on 5/14/1862 at Cabarrus County, NC as a Private

On 5/14/1862, he mustered into "A" Co. North Carolina 52nd Infantry.

(Date and method of discharge not given.)

Wounded 7/1/1863 Gettysburg, PA
Returned 7/10/1863 (place not stated)
POW 7/14/1863 Falling Waters, MD
Transferred 8/8/1863 Point Lookout, MD
Confined Old Capitol Prison, Washington, DC (date not stated)
Paroled 3/3/1864 Point Lookout, MD
Exchanged 3/6/1864 City Point, VA
Returned 7/15/1864 (place not stated) (Estimated day)
Hospitalized 10/23/1864 Richmond, VA
Furloughed 12/9/1864 (place not stated) (60 days