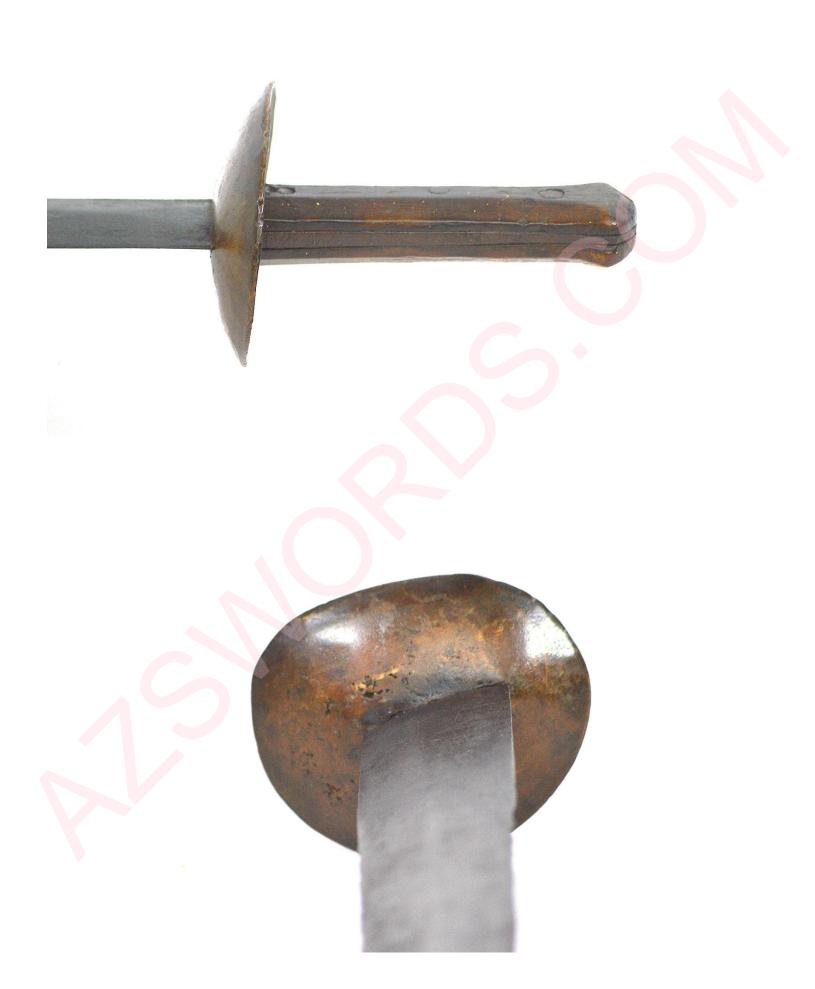

#### **KENANSVILLE SIDE-KNIFE**

This Kenansville made side-knife came from the family and direct decedents of **Thomas A Fleming** of Concord; Cabarrus County, NC. Fleming was a Private in **"A" Co. North Carolina 52nd Infantry**. He enlisted 5/14/1862; was wounded at Gettysburg; was a Prisoner-of-War; and Furloughed 12/9/1864. It is not known if he had this knife at Gettysburg or when captured.

The knife is 20 inches long with a 14-3/4" long by 1 3/4" wide spear-point blade that matches identified examples made by Louis Froelich, C.S. Armory, Kenansville, North Carolina. On page 86 of the book "Confederate Bowie Knives" by Jack Milton; Josh Phillips & John Sexton, there is an image of a knife with the same blade design. However, this one is a little different with a carved slabbed grip and a unique brass cup shape guard that gives it a cutlass look. The guard has great casting flaws and hammer marks, and is tight with amazing patina; the grip is firm with three steel pins; and the blade has great untouched patina. This is totally original and the only know Kenansville knife in this configuration.