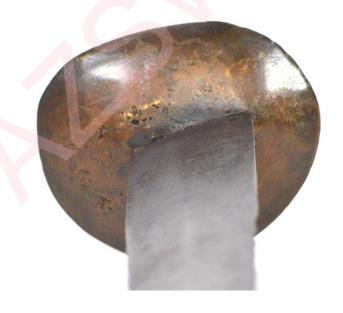

The knife is 20 inches long with a 14-3/4" long by 1 3/4" wide spear-point blade that matches identified examples made by Louis Froelich, C.S. Armory, Kenansville, North Carolina. On page 86 of the book "Confederate Bowie Knives" by Jack Milton; Josh Phillips & John Sexton, there is an image of a knife with the same blade design. However, this one is a little different with a carved slabbed grip and a unique brass cup shape guard that gives it a cutlass look. The guard has great casting flaws and hammer marks, and is tight with amazing patina; the grip is firm with three steel pins; and the blade has great untouched patina. This is totally original and the only know Kenansville knife in this configuration.