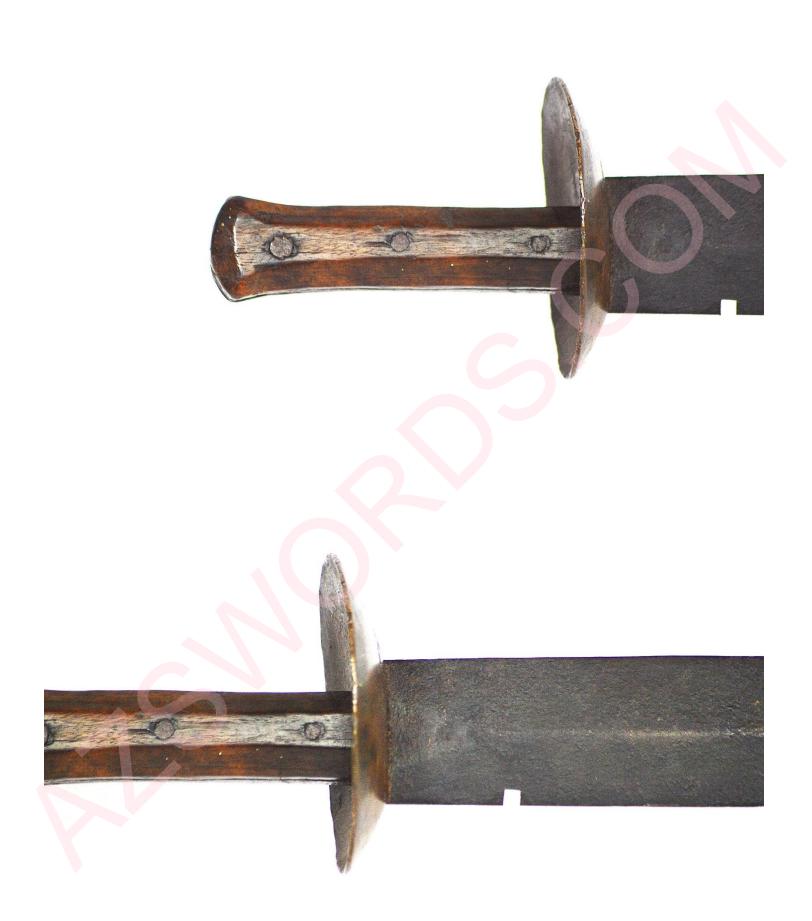

#### **KENANSVILLE SIDE-KNIFE**

This Kenansville made side-knife came from the family and direct decedents of **Thomas A Fleming** of Concord; Cabarrus County, NC. Fleming was a Private in **"A" Co. North Carolina 52nd Infantry**. He enlisted 5/14/1862; was wounded at Gettysburg; was a Prisoner-of-War; and Furloughed 12/9/1864. It is not known if he had this knife at Gettysburg or when captured.

The knife is 20 inches long with a 14-3/4" long by 1 3/4" wide spear-point blade that matches identified examples made by Louis Froelich, C.S. Armory, Kenansville, North Carolina. On page 86 of the book "Confederate Bowie Knives" by Jack Milton; Josh Phillips & John Sexton, there is an image of a knife with the same blade design. However, this one is a little different with a carved slabbed grip and a unique brass cup shape guard that gives it a cutlass look. The guard has great casting flaws and hammer marks, and is tight with amazing patina; the grip is firm with three steel pins; and the blade has great untouched patina. This is totally original and the only know Kenansville knife in this configuration.