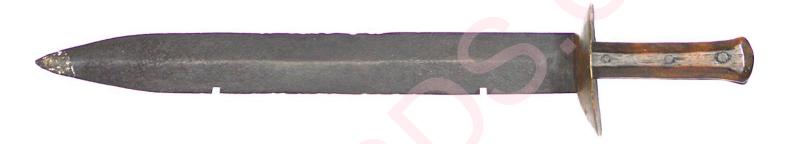

#### **KENANSVILLE SIDE-KNIFE**

This Kenansville made side-knife came from the family and direct decedents of **Thomas A Fleming** of Concord; Cabarrus County, NC. Fleming was a Private in **"A" Co. North Carolina 52nd Infantry**. He enlisted 5/14/1862; was wounded at Gettysburg; was a Prisoner-of-War; and Furloughed 12/9/1864. It is not known if he had this knife at Gettysburg or when captured.

The knife is 20 inches long with a 14-3/4" long by 1 3/4" wide spear-point blade that matches identified examples made by Louis Froelich, C.S. Armory, Kenansville, North Carolina. On page 86 of the book "Confederate Bowie Knives" by Jack Milton; Josh Phillips & John Sexton, there is an image of a knife with the same blade design. However, this one is a little different with a carved slabbed grip and a unique brass cup shape guard that gives it a cutlass look. The guard has great casting flaws and hammer marks, and is tight with amazing patina; the grip is firm with three steel pins; and the blade has great untouched patina. This is totally original and the only know Kenansville knife in this configuration.