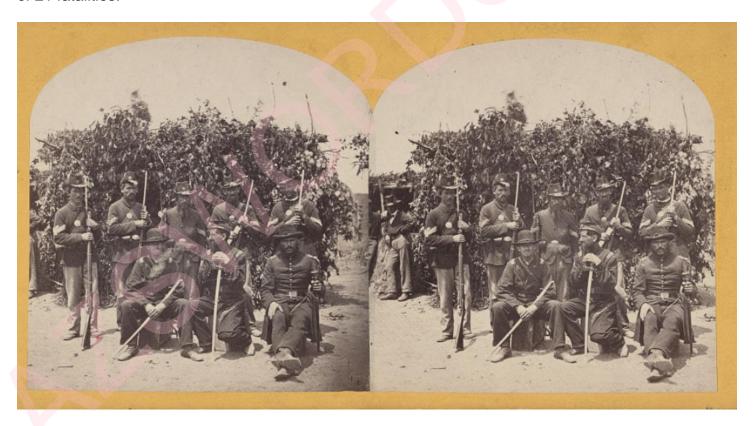

The regiment was mustered out of service on October 25, 1864, in Chicago.

The regiment suffered the deaths of one officer and 20 enlisted men who died of disease, for a total of 21 fatalities.

Soldiers from the 134th Illinois Volunteer Infantry at Columbus, Kentucky holding rifles and swords.