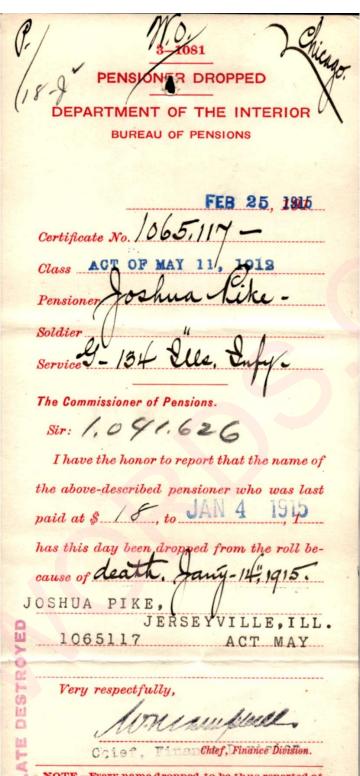

# Joshua Pike

Residence Barry IL; Enlisted on 5/31/1864 as a Captain.

On 5/31/1864 he was commissioned into "G" Co. Illinois 134th Infantry

He was Mustered Out on 10/25/1864 at Chicago, IL

Soldiers from the 134th Illinois Volunteer Infantry drilling at Columbus, Kentucky

# Joshua Pike