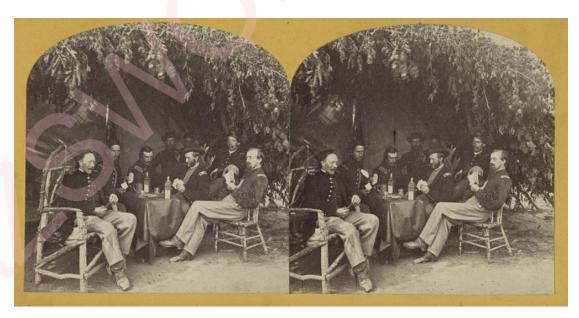

Officers from the 134th Illinois Volunteer Infantry playing cards at Columbus, Kentucky