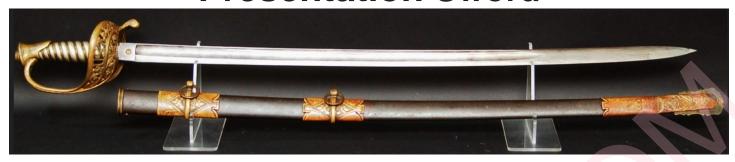

"There was a military company, wholly voluntary, connected with the University. Arms were provided for this company and it was fully organized and regularly drilled. Charles Parker of the junior class, who had been an officer in the United States service, was its captain, and he was an excellent drillmaster. Parker returned to the army as a lieutenant, and James H. Roe of the sophomore class succeeded him as captain of this company, in the spring of 1864. In response to a call for "one hundred day men," the 134th regiment of Illinois Volunteers was organized, largely composed of Chicago men. Company G of this regiment practically absorbed this company previously formed at the university. Joshua Pike of the junior class was its captain, James H. Roe its second lieutenant. The sergeantmajor of the regiment was Charles D. Hancock of the Academic department. Among others from the university who enlisted in this regiment were C. S. Hostetter, S. E. Massey, Philip Dinkle, John A. Miller, Frederick A. Smith, and Edward P. Savage. The little that was left of the university was at the depot of the Illinois Central to witness the departure of the boys, and the college was lonely and 'stale,' after they had gone. The literary societies, the Atheneum and the Tri Kappa, seemed lifeless affairs. The class room was not what it had been, the cream of the university seemed merged in the departed regiment.