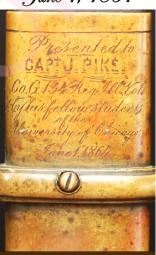

"There was a military company, wholly voluntary, connected with the University. Arms were provided for this company and it was fully organized and regularly drilled. Charles Parker of the junior class, who had been an officer in the United States service, was its captain, and he was an excellent drillmaster. Parker returned to the army as a lieutenant, and James H. Roe of the sophomore class succeeded him as captain of this company, in the spring of 1864. In response to a call for "one hundred day men," the 134th regiment of Illinois Volunteers was organized, largely composed of Chicago men. Company G of this regiment practically absorbed this company previously formed at the university. Joshua Pike of the junior class was its captain, James H. Roe its second lieutenant. The sergeantmajor of the regiment was Charles D. Hancock of the Academic department. Among others from the university who enlisted in this regiment were C. S. Hostetter, S. E. Massey, Philip Dinkle, John A. Miller, Frederick A. Smith, and Edward P. Savage. The little that was left of the university was at the depot of the Illinois Central to witness the departure of the boys, and the college was lonely and 'stale,' after they had gone. The literary societies, the Atheneum and the Tri Kappa, seemed lifeless affairs. The class room was not what it had been, the cream of the university seemed merged in the departed regiment.