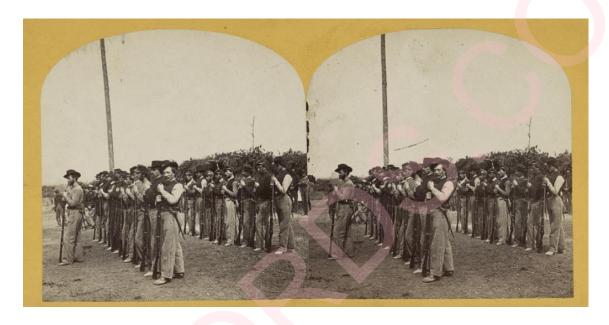

# Joshua Pike

Residence Barry IL; Enlisted on 5/31/1864 as a Captain.

On 5/31/1864 he was commissioned into "G" Co. Illinois 134th Infantry

He was Mustered Out on 10/25/1864 at Chicago, IL

Soldiers from the 134th Illinois Volunteer Infantry drilling at Columbus, Kentucky