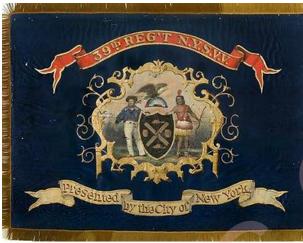

# The 39th New York Volunteers

Mustered in: May 28, 1861/Mustered out: July 1, 1865

This regiment, raised by the Union Defense Committee of New York city, under special authority from the War Department, was accepted by the State May 27, 1861; organized and recruited at New York city under Col. Frederick George D'Utassy, and mustered in the service of the United States for three years at Washington, D. C., June 6, 1861, to date from May 28, 1861. Three companies consisted of Germans, three of Hungarians, one of Swiss, one of Italians, one of Frenchmen, and one of Spaniards and Portuguese. May 31, 1863, the regiment was consolidated into four companies: A, B, C and D; new companies were organized in the field from recruits: E December 8; F December 14; G December 19; H December 30, 1863; I and K in January, 1864. Companies A, B, C and D were mustered out in New York city June 24, 1864. those not entitled to be discharged having previously been transferred to other companies; and the regiment, six companies, E, F, G, H, I and K, retained in service. In October, 1864, a new Company D, enlisted principally at Malone for one year, joined the