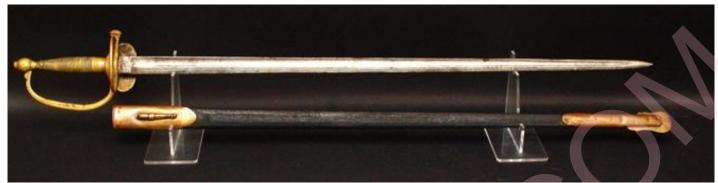

## UNITED STATE MARINE CORPS CIVIL WAR MODEL 1840 NCO SWORD

Currently, there is ongoing research into the swords carried by Marines during both the Civil War and Post Civil War period, and new facts are being discovered. This sword was in Kevin Hoffman's private collection of Marine Corps swords and was acquired from the Horse Soldier in Gettysburg. The sword is a Horstmann marked Model 1840 NCO with the reverse clam shell cast in the downward position, and is 37 1/2 inches long with 31 1/2 x1 1/8 wide blade. The brass hilt is tight with even patina and is marked twice with the assembly number 8. The black leather scabbard is complete with all original brass and fits perfectly to the blade. Prior to 1869, Horstmann had two contracts with the Marine Corp for musician swords: one in 1859 for 40 swords. These went to the Band, but in June 1861 the Commandant altered the pattern by having the inner counterguard removed, and it is believed Horstmann produced another 40 swords with no inner guards. Engraved on the front claim shell is 阻動 细 C above the name **John J Simon**. John Simon began his military career during the Civil War as a Private, promoted to Corporal, and later reduced to the rank of Private while serving in the 39th New York Infantry. At the age of 20, he enlisted on 12/21/1863 at New York City, NY as a Private and Mustered Out on 7/1/1865 at Alexandria, VA. He apparently headed west and would enlist in the Marine Corps as a Private in November of 1865 and remained in the Corps until September of 1868. During his service in the Marine Corps, he was stationed at Mare Island, California, and served on board the USS Suwanee. Given Private Simon's post-war enlistment in the Marine Corps occurred in California ending in 1868, it is doubtful the sword could have gotten to the state by anything other than the Marine Corps. This raises the possibility that the sword was one of the 40 Horstmann provided in 1859. Simon's sword does fit the pattern associated with those swords made under the Horstmann's 1859 contract and is unlikely a post war sword since this configuration no longer was in production. Why Simon had this sword is unknown because he was not a musician and only served as a private. Included with the sword is a historical binder documenting Simon's Army and Marine Corps history.