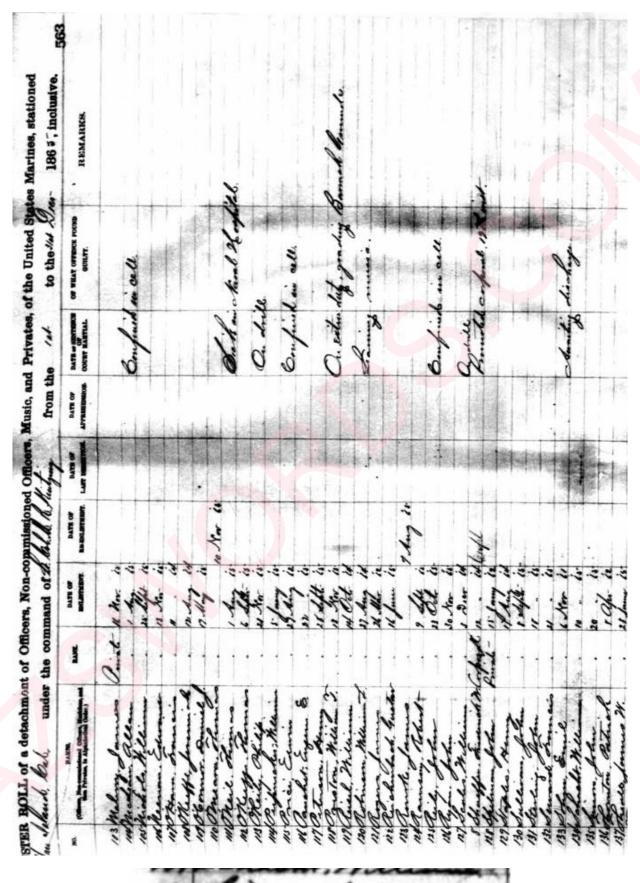

Marine Corps enlistment records shows his age was 23, which corresponds to his previous Army enlistment; a height of 5 feet, 6 inches; gray eyes; dark hair with a dark complexion; born in Germany; and his occupation was a shoemaker. During his service in the Marine Corps, he was stationed at Mare Island, California, and served On Board the USS Suwanee. The Muster Rolls show that he had been confined to a cell for desertion from Oct 19, 66 – Nov 15, 66, but returned to duty. His Civil War Pension File shows a home of record as West Berkeley, California. The similarities leave very little doubt that the enlistments are for the same person!