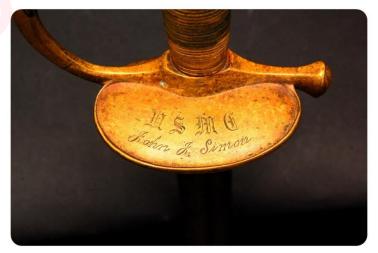

## UNITED STATE MARINE CORPS CIVIL WAR MODEL 1840 NCO SWORD

Currently, there is ongoing research into the swords carried by Marines during both the Civil War and Post Civil War period, and new facts are being discovered. This sword was in Kevin Hoffman's private collection of Marine Corps swords and was acquired from the Horse Soldier in Gettysburg. The sword is a Horstmann marked Model 1840 NCO with the reverse clam shell cast in the downward position, and is 37 1/2 inches long with 31 1/2 x1 1/8 wide blade. The brass hilt is tight with even patina and is marked twice with the assembly number 8. The black leather scabbard is complete with all original brass and fits perfectly to the blade. Prior to 1869, Horstmann had two contracts with the Marine Corp for musician swords: one in 1859 for 40 swords. These went to the Band, but in June 1861 the Commandant altered the pattern by having the inner counterguard removed, and it is believed Horstmann produced another 40 swords with no inner guards. Engraved on the front claim shell is 阻動 细 C above the name **John J Simon**. John Simon began his military career during the Civil War as a Private, promoted to Corporal, and later reduced to the rank of Private while serving in the 39th New York Infantry. At the age of 20, he enlisted on 12/21/1863 at New York City, NY as a Private and Mustered Out on 7/1/1865 at Alexandria, VA. He apparently headed west and would enlist in the Marine Corps as a Private in November of 1865 and remained in the Corps until September of 1868. During his service in the Marine Corps, he was stationed at Mare Island, California, and served on board the USS Suwanee. Given Private Simon's post-war enlistment in the Marine Corps occurred in California ending in 1868, it is doubtful the sword could have gotten to the state by anything other than the Marine Corps. This raises the possibility that the sword was one of the 40 Horstmann provided in 1859. Simon's sword does fit the pattern associated with those swords made under the Horstmann's 1859 contract and is unlikely a post war sword since this configuration no longer was in production. Why Simon had this sword is unknown because he was not a musician and only served as a private. Included with the sword is a historical binder documenting Simon's Army and Marine Corps history.