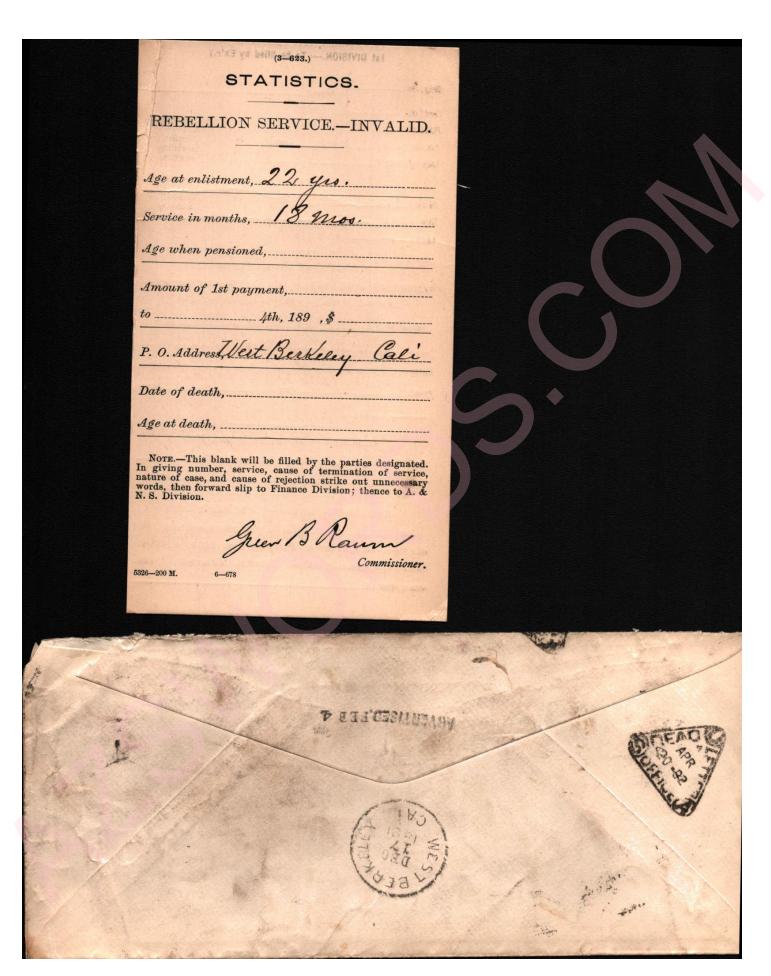

Marine Corps enlistment records shows his age was 23, which corresponds to his previous Army enlistment; a height of 5 feet, 6 inches; gray eyes; dark hair with a dark complexion; born in Germany; and his occupation was a shoemaker. During his service in the Marine Corps, he was stationed at Mare Island, California, and served On Board the USS Suwanee. The Muster Rolls show that he had been confined to a cell for desertion from Oct 19, 66 – Nov 15, 66, but returned to duty. His Civil War Pension File shows a home of record as West Berkeley, California. The similarities leave very little doubt that the enlistments are for the same person!