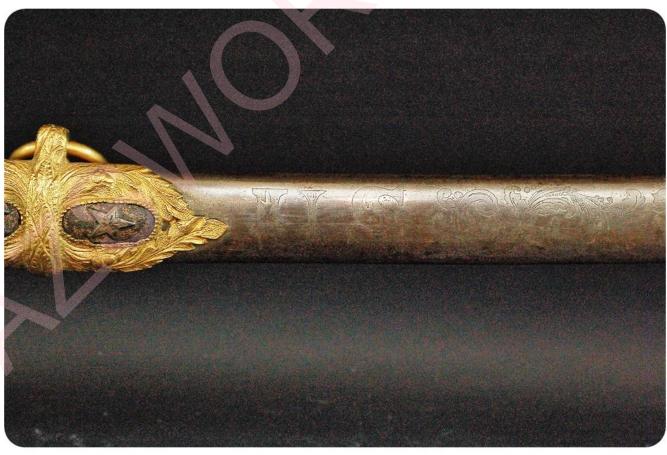

# SAUERBIER IDENTIFIED PRESENTATION GRADE NON-REGULATION STAFF & FIELD SWORD

This sword is a Sauerbier Presentation grade Non-Regulation Staff & Field sword identified to William H. Long. He served in the 33rd New York Infantry Regiment and the U.S. Volunteers Adjutant Generals Department and is the only officer with this name that served in a Staff & Field capacity, and signed his name Wm H Long.

For brave and gallant conduct at Fort Stevens, near Washington, D. C, he was promoted to Major. This was during one of the Confederate General Early's periodical raids, and President Lincoln, who was a spectator of the fierce repulse given the enemy, and of the bravery displayed on this occasion by Captain Long, personally bestowed upon the latter the commission. On the 19th of October, 1864, he was made a Brevet Lieutenant-Colonel for brave and meritorious service during the campaign before Richmond and in the Shenandoah Valley, and for bravery in the assault before Petersburg he received a promotion as Brevet-Colonel, April 2, 1865. The name WM Long (William Long) is etched into the brass plate in the pommel caps front. There is a pewter inlay of a shield on the top of the pommel cap. The guard has 100% original gilt and beautiful chase work, and is tight. The blade is gold washed and has a large American eagle and U.S. and is Sauerbier maker marked. The scabbard has large mounts with pewter inlays and there is an eagle etched between the top mounts and U.S. and detail etching between the middle mount od the drag.