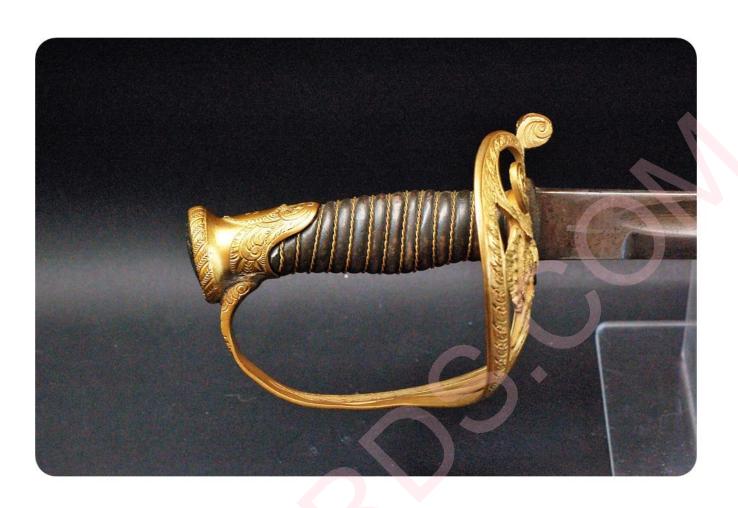

# SAUERBIER IDENTIFIED PRESENTATION GRADE NON-REGULATION STAFF & FIELD SWORD

This sword is a Sauerbier Presentation grade Non-Regulation Staff & Field sword identified to William H. Long. He served in the 33rd New York Infantry Regiment and the U.S. Volunteers Adjutant Generals Department and is the only officer with this name that served in a Staff & Field capacity, and signed his name Wm H Long.

For brave and gallant conduct at Fort Stevens, near Washington, D. C, he was promoted to Major. This was during one of the Confederate General Early's periodical raids, and President Lincoln, who was a spectator of the fierce repulse given the enemy, and of the bravery displayed on this occasion by Captain Long, personally bestowed upon the latter the commission. On the 19th of October, 1864, he was made a Brevet Lieutenant-Colonel for brave and meritorious service during the campaign before Richmond and in the Shenandoah Valley, and for bravery in the assault before Petersburg he received a promotion as Brevet-Colonel, April 2, 1865. The name WM Long (William Long) is etched into the brass plate in the pommel caps front. There is a pewter inlay of a shield on the top of the pommel cap. The guard has 100% original gilt and beautiful chase work, and is tight. The blade is gold washed and has a large American eagle and U.S. and is Sauerbier maker marked. The scabbard has large mounts with pewter inlays and there is an eagle etched between the top mounts and U.S. and detail etching between the middle mount od the drag.