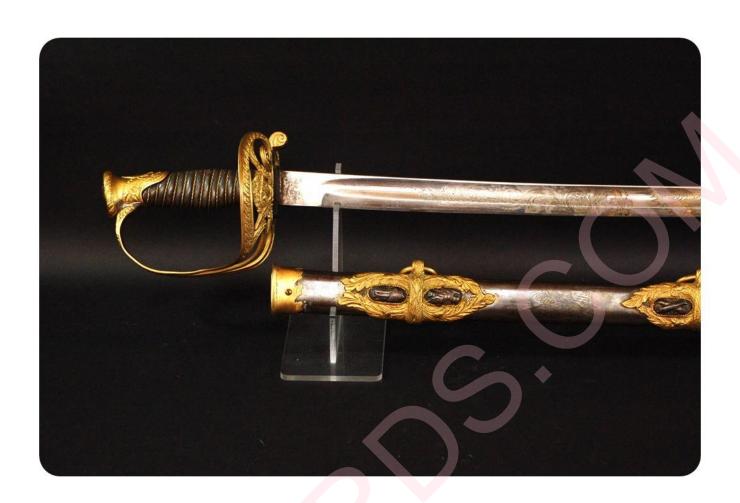

# SAUERBIER IDENTIFIED PRESENTATION GRADE NON-REGULATION STAFF & FIELD SWORD

This sword is a Sauerbier Presentation grade Non-Regulation Staff & Field sword identified to William H. Long. He served in the 33rd New York Infantry Regiment and the U.S. Volunteers Adjutant Generals Department and is the only officer with this name that served in a Staff & Field capacity, and signed his name Wm H Long.

For brave and gallant conduct at Fort Stevens, near Washington, D. C, he was promoted to Major. This was during one of the Confederate General Early's periodical raids, and President Lincoln, who was a spectator of the fierce repulse given the enemy, and of the bravery displayed on this occasion by Captain Long, personally bestowed upon the latter the commission. On the 19th of October, 1864, he was made a Brevet Lieutenant-Colonel for brave and meritorious service during the campaign before Richmond and in the Shenandoah Valley, and for bravery in the assault before Petersburg he received a promotion as Brevet-Colonel, April 2, 1865. The name WM Long (William Long) is etched into the brass plate in the pommel caps front. There is a pewter inlay of a shield on the top of the pommel cap. The guard has 100% original gilt and beautiful chase work, and is tight. The blade is gold washed and has a large American eagle and U.S. and is Sauerbier maker marked. The scabbard has large mounts with pewter inlays and there is an eagle etched between the top mounts and U.S. and detail etching between the middle mount od the drag.