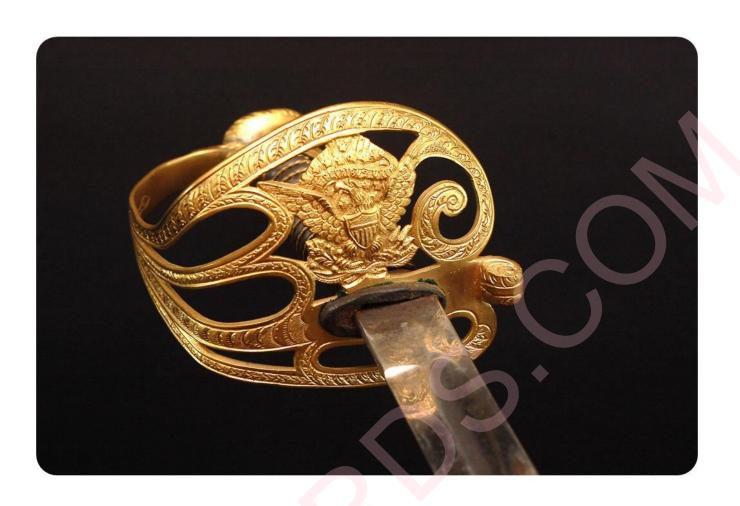

For brave and gallant conduct at Fort Stevens, near Washington, D. C, he was promoted to Major. This was during one of the Confederate General Early's periodical raids, and President Lincoln, who was a spectator of the fierce repulse given the enemy, and of the bravery displayed on this occasion by Captain Long, personally bestowed upon the latter the commission. On the 19th of October, 1864, he was made a Brevet Lieutenant-Colonel for brave and meritorious service during the campaign before Richmond and in the Shenandoah Valley, and for bravery in the assault before Petersburg he received a promotion as Brevet-Colonel, April 2, 1865. The name WM Long (William Long) is etched into the brass plate in the pommel caps front. There is a pewter inlay of a shield on the top of the pommel cap. The guard has 100% original gilt and beautiful chase work, and is tight. The blade is gold washed and has a large American eagle and U.S. and is Sauerbier maker marked. The scabbard has large mounts with pewter inlays and there is an eagle etched between the top mounts and U.S. and detail etching between the middle mount od the drag.