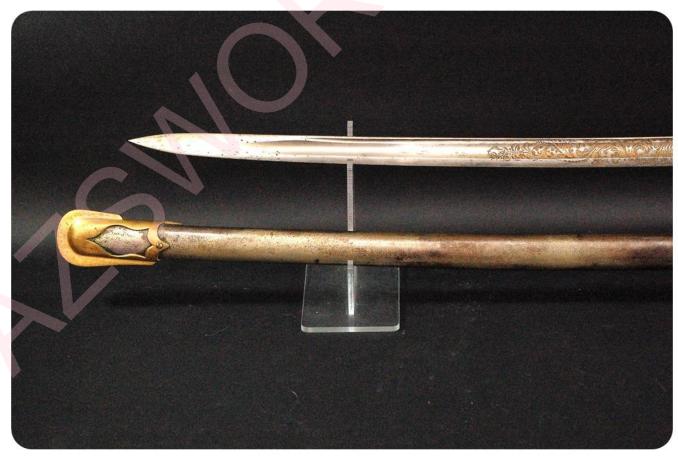

# SAUERBIER IDENTIFIED PRESENTATION GRADE NON-REGULATION STAFF & FIELD SWORD

This sword is a Sauerbier Presentation grade Non-Regulation Staff & Field sword identified to William H. Long. He served in the 33rd New York Infantry Regiment and the U.S. Volunteers Adjutant Generals Department and is the only officer with this name that served in a Staff & Field capacity, and signed his name Wm H Long.

For brave and gallant conduct at Fort Stevens, near Washington, D. C, he was promoted to Major. This was during one of the Confederate General Early's periodical raids, and President Lincoln, who was a spectator of the fierce repulse given the enemy, and of the bravery displayed on this occasion by Captain Long, personally bestowed upon the latter the commission. On the 19th of October, 1864, he was made a Brevet Lieutenant-Colonel for brave and meritorious service during the campaign before Richmond and in the Shenandoah Valley, and for bravery in the assault before Petersburg he received a promotion as Brevet-Colonel, April 2, 1865. The name WM Long (William Long) is etched into the brass plate in the pommel caps front. There is a pewter inlay of a shield on the top of the pommel cap. The guard has 100% original gilt and beautiful chase work, and is tight. The blade is gold washed and has a large American eagle and U.S. and is Sauerbier maker marked. The scabbard has large mounts with pewter inlays and there is an eagle etched between the top mounts and U.S. and detail etching between the middle mount od the drag.