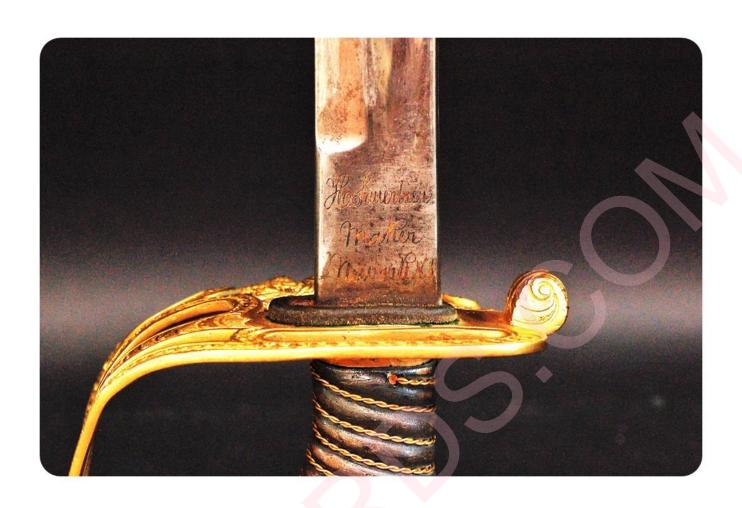

# SAUERBIER IDENTIFIED PRESENTATION GRADE NON-REGULATION STAFF & FIELD SWORD

This sword is a Sauerbier Presentation grade Non-Regulation Staff & Field sword identified to William H. Long. He served in the 33rd New York Infantry Regiment and the U.S. Volunteers Adjutant Generals Department and is the only officer with this name that served in a Staff & Field capacity, and signed his name Wm H Long.

For brave and gallant conduct at Fort Stevens, near Washington, D. C, he was promoted to Major. This was during one of the Confederate General Early's periodical raids, and President Lincoln, who was a spectator of the fierce repulse given the enemy, and of the bravery displayed on this occasion by Captain Long, personally bestowed upon the latter the commission. On the 19th of October, 1864, he was made a Brevet Lieutenant-Colonel for brave and meritorious service during the campaign before Richmond and in the Shenandoah Valley, and for bravery in the assault before Petersburg he received a promotion as Brevet-Colonel, April 2, 1865. The name WM Long (William Long) is etched into the brass plate in the pommel caps front. There is a pewter inlay of a shield on the top of the pommel cap. The guard has 100% original gilt and beautiful chase work, and is tight. The blade is gold washed and has a large American eagle and U.S. and is Sauerbier maker marked. The scabbard has large mounts with pewter inlays and there is an eagle etched between the top mounts and U.S. and detail etching between the middle mount od the drag.