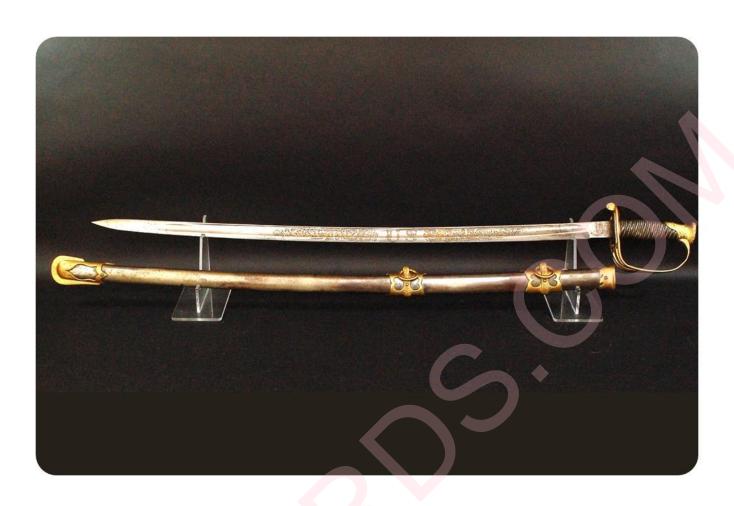

# SAUERBIER IDENTIFIED PRESENTATION GRADE NON-REGULATION STAFF & FIELD SWORD

This sword is a Sauerbier Presentation grade Non-Regulation Staff & Field sword identified to William H. Long. He served in the 33rd New York Infantry Regiment and the U.S. Volunteers Adjutant Generals Department and is the only officer with this name that served in a Staff & Field capacity, and signed his name Wm H Long.

For brave and gallant conduct at Fort Stevens, near Washington, D. C, he was promoted to Major. This was during one of the Confederate General Early's periodical raids, and President Lincoln, who was a spectator of the fierce repulse given the enemy, and of the bravery displayed on this occasion by Captain Long, personally bestowed upon the latter the commission. On the 19th of October, 1864, he was made a Brevet Lieutenant-Colonel for brave and meritorious service during the campaign before Richmond and in the Shenandoah Valley, and for bravery in the assault before Petersburg he received a promotion as Brevet-Colonel, April 2, 1865. The name WM Long (William Long) is etched into the brass plate in the pommel caps front. There is a pewter inlay of a shield on the top of the pommel cap. The guard has 100% original gilt and beautiful chase work, and is tight. The blade is gold washed and has a large American eagle and U.S. and is Sauerbier maker marked. The scabbard has large mounts with pewter inlays and there is an eagle etched between the top mounts and U.S. and detail etching between the middle mount od the drag.