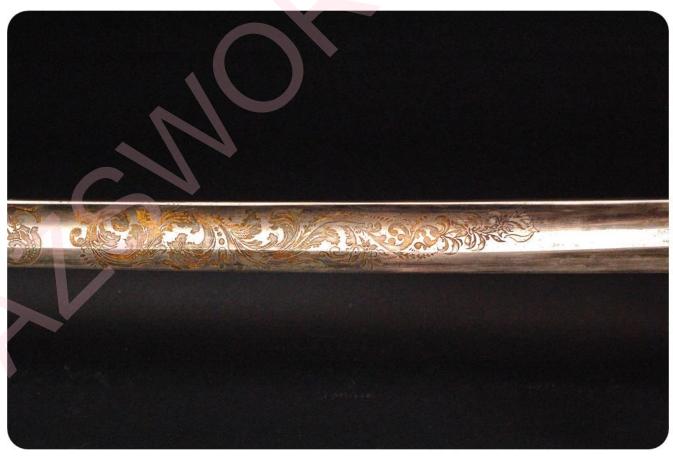

# SAUERBIER IDENTIFIED PRESENTATION GRADE NON-REGULATION STAFF & FIELD SWORD

This sword is a Sauerbier Presentation grade Non-Regulation Staff & Field sword identified to William H. Long. He served in the 33rd New York Infantry Regiment and the U.S. Volunteers Adjutant Generals Department and is the only officer with this name that served in a Staff & Field capacity, and signed his name Wm H Long.

For brave and gallant conduct at Fort Stevens, near Washington, D. C, he was promoted to Major. This was during one of the Confederate General Early's periodical raids, and President Lincoln, who was a spectator of the fierce repulse given the enemy, and of the bravery displayed on this occasion by Captain Long, personally bestowed upon the latter the commission. On the 19th of October, 1864, he was made a Brevet Lieutenant-Colonel for brave and meritorious service during the campaign before Richmond and in the Shenandoah Valley, and for bravery in the assault before Petersburg he received a promotion as Brevet-Colonel, April 2, 1865. The name WM Long (William Long) is etched into the brass plate in the pommel caps front. There is a pewter inlay of a shield on the top of the pommel cap. The guard has 100% original gilt and beautiful chase work, and is tight. The blade is gold washed and has a large American eagle and U.S. and is Sauerbier maker marked. The scabbard has large mounts with pewter inlays and there is an eagle etched between the top mounts and U.S. and detail etching between the middle mount od the drag.