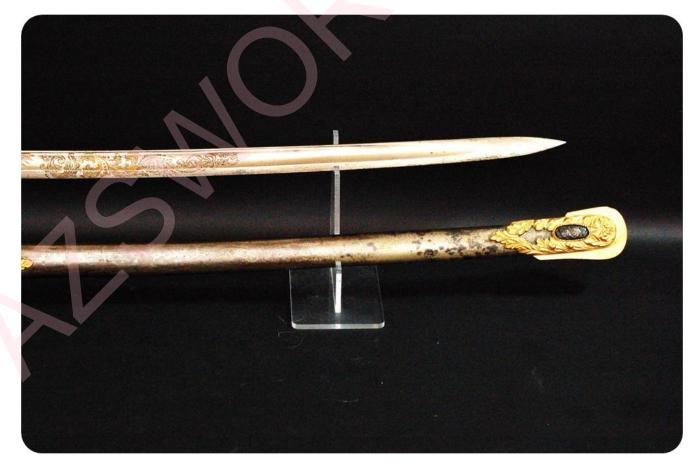

# SAUERBIER IDENTIFIED PRESENTATION GRADE NON-REGULATION STAFF & FIELD SWORD

This sword is a Sauerbier Presentation grade Non-Regulation Staff & Field sword identified to William H. Long. He served in the 33rd New York Infantry Regiment and the U.S. Volunteers Adjutant Generals Department and is the only officer with this name that served in a Staff & Field capacity, and signed his name Wm H Long.

For brave and gallant conduct at Fort Stevens, near Washington, D. C, he was promoted to Major. This was during one of the Confederate General Early's periodical raids, and President Lincoln, who was a spectator of the fierce repulse given the enemy, and of the bravery displayed on this occasion by Captain Long, personally bestowed upon the latter the commission. On the 19th of October, 1864, he was made a Brevet Lieutenant-Colonel for brave and meritorious service during the campaign before Richmond and in the Shenandoah Valley, and for bravery in the assault before Petersburg he received a promotion as Brevet-Colonel, April 2, 1865. The name WM Long (William Long) is etched into the brass plate in the pommel caps front. There is a pewter inlay of a shield on the top of the pommel cap. The guard has 100% original gilt and beautiful chase work, and is tight. The blade is gold washed and has a large American eagle and U.S. and is Sauerbier maker marked. The scabbard has large mounts with pewter inlays and there is an eagle etched between the top mounts and U.S. and detail etching between the middle mount od the drag.