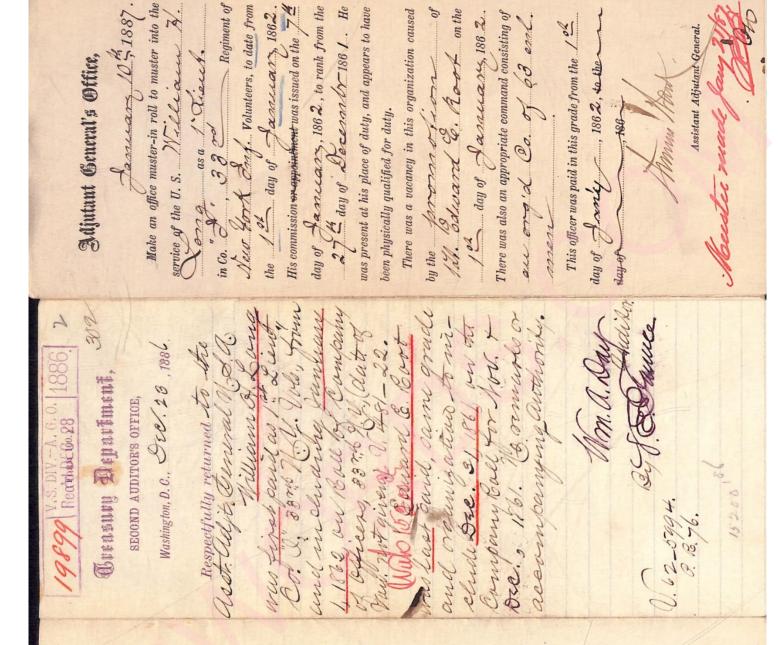

# William Hale Long

33<sup>rd</sup> New York Infantry Regiment U.S. Volunteers Adjutant Generals Department

Residence was not listed; 26 years old.

Enlisted on 5/14/1861 at Penn Yan, NY as a 2nd Lieutenant.

On 5/22/1861 he was commissioned into "I" Co. NY 33rd Infantry He was discharged for promotion on 10/16/1862

> On 10/16/1862 he was commissioned into US Volunteers Adjutant Genl's Dept He was Mustered Out on 9/19/1865

#### Promotions:

\* 1st Lieut 12/31/1861

\* Capt 10/16/1862 (Captain & Asst Adjutant General)

\* Major 9/6/1864 (Major & Asst Adjutant General)

\* Lt Colonel 10/19/1864 by Brevet

\* Colonel 4/2/1865 by Brevet