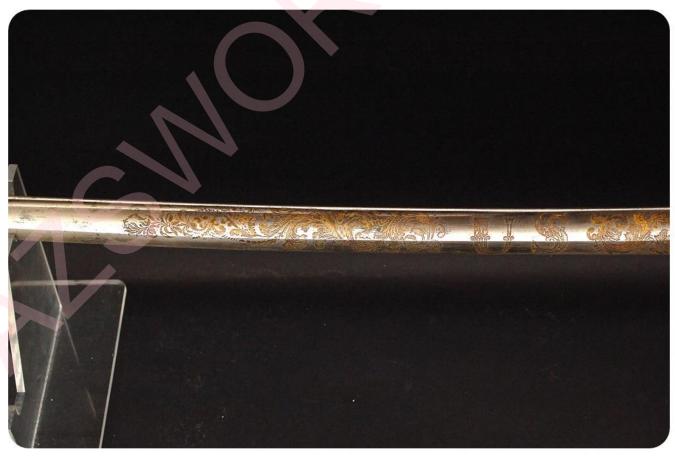

# SAUERBIER IDENTIFIED PRESENTATION GRADE NON-REGULATION STAFF & FIELD SWORD

This sword is a Sauerbier Presentation grade Non-Regulation Staff & Field sword identified to William H. Long. He served in the 33rd New York Infantry Regiment and the U.S. Volunteers Adjutant Generals Department and is the only officer with this name that served in a Staff & Field capacity, and signed his name Wm H Long.

For brave and gallant conduct at Fort Stevens, near Washington, D. C, he was promoted to Major. This was during one of the Confederate General Early's periodical raids, and President Lincoln, who was a spectator of the fierce repulse given the enemy, and of the bravery displayed on this occasion by Captain Long, personally bestowed upon the latter the commission. On the 19th of October, 1864, he was made a Brevet Lieutenant-Colonel for brave and meritorious service during the campaign before Richmond and in the Shenandoah Valley, and for bravery in the assault before Petersburg he received a promotion as Brevet-Colonel, April 2, 1865. The name WM Long (William Long) is etched into the brass plate in the pommel caps front. There is a pewter inlay of a shield on the top of the pommel cap. The guard has 100% original gilt and beautiful chase work, and is tight. The blade is gold washed and has a large American eagle and U.S. and is Sauerbier maker marked. The scabbard has large mounts with pewter inlays and there is an eagle etched between the top mounts and U.S. and detail etching between the middle mount od the drag.