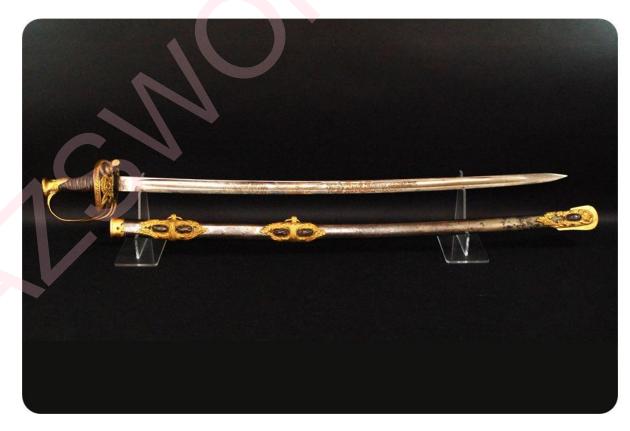

# SAUERBIER IDENTIFIED PRESENTATION GRADE NON-REGULATION STAFF & FIELD SWORD

This sword is a Sauerbier Presentation grade Non-Regulation Staff & Field sword identified to William H. Long. He served in the 33rd New York Infantry Regiment and the U.S. Volunteers Adjutant Generals Department and is the only officer with this name that served in a Staff & Field capacity, and signed his name Wm H Long.

For brave and gallant conduct at Fort Stevens, near Washington, D. C, he was promoted to Major. This was during one of the Confederate General Early's periodical raids, and President Lincoln, who was a spectator of the fierce repulse given the enemy, and of the bravery displayed on this occasion by Captain Long, personally bestowed upon the latter the commission. On the 19th of October, 1864, he was made a Brevet Lieutenant-Colonel for brave and meritorious service during the campaign before Richmond and in the Shenandoah Valley, and for bravery in the assault before Petersburg he received a promotion as Brevet-Colonel, April 2, 1865. The name WM Long (William Long) is etched into the brass plate in the pommel caps front. There is a pewter inlay of a shield on the top of the pommel cap. The guard has 100% original gilt and beautiful chase work, and is tight. The blade is gold washed and has a large American eagle and U.S. and is Sauerbier maker marked. The scabbard has large mounts with pewter inlays and there is an eagle etched between the top mounts and U.S. and detail etching between the middle mount od the drag.