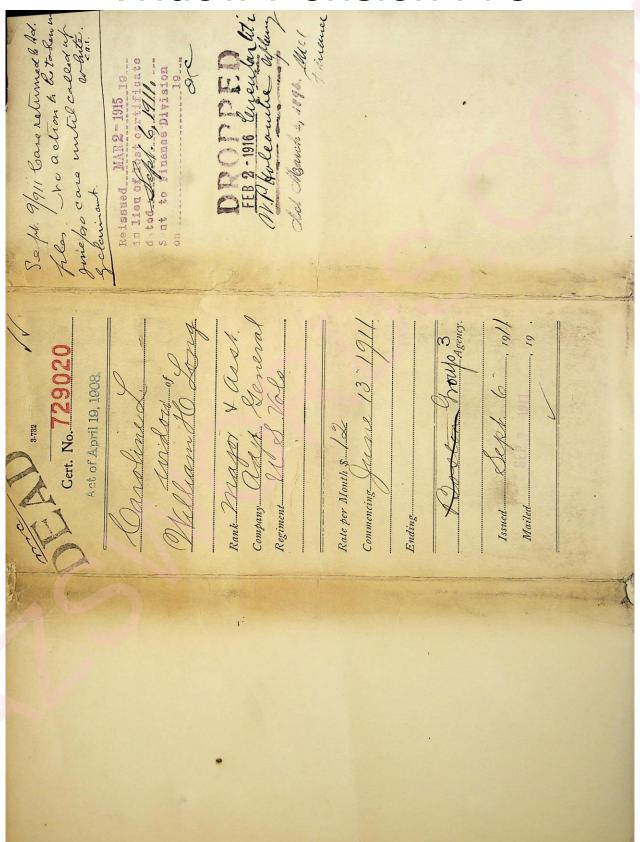

f formable late officer or Enlisted men, as such compilations involor an amount of claved labor for which the force fromted by law is entirely made equate Copies of recommendations or other Japen are not furnished for the same Information bushow which to baxe or substantiate a claim against the 10 or a State, cannot be furnished from the seconds of this office. All mechaning must the U.O. or in support or legislation, is furnished only whom the Ineval official call therefor, to Conquer, or to the Dept, or huean before which such claim for forting; and, in claimen organist the States, to the proper officers Hank from of application for certif. water in line of book direchas dond for we if demal. For duplicate comme tim should be made to the State

#### William Hale Long Widow Pension File



| 011 (350)                                                    |
|--------------------------------------------------------------|
| Exr. 400.                                                    |
| at Division, June 22, 1961                                   |
| Department of the Interior,                                  |
|                                                              |
| W. G. 544986 widow of                                        |
| Name, Wm. H. Long                                            |
| Service, Major + 9.99-4.5 Vols.                              |
| Service, Major + 9.9.9. U. 5 Vols. Post-office, Boston Mass. |
| Attorney, Mars                                               |
| Post-office,                                                 |
| CHIEF OF THE LAW