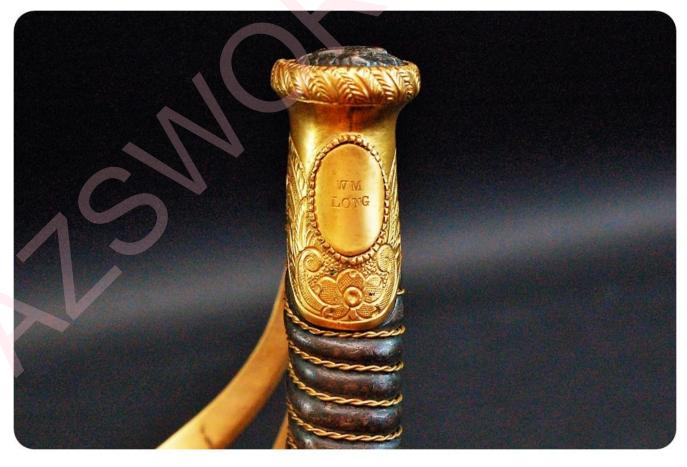

For brave and gallant conduct at Fort Stevens, near Washington, D. C, he was promoted to Major. This was during one of the Confederate General Early's periodical raids, and President Lincoln, who was a spectator of the fierce repulse given the enemy, and of the bravery displayed on this occasion by Captain Long, personally bestowed upon the latter the commission. On the 19th of October, 1864, he was made a Brevet Lieutenant-Colonel for brave and meritorious service during the campaign before Richmond and in the Shenandoah Valley, and for bravery in the assault before Petersburg he received a promotion as Brevet-Colonel, April 2, 1865. The name WM Long (William Long) is etched into the brass plate in the pommel caps front. There is a pewter inlay of a shield on the top of the pommel cap. The guard has 100% original gilt and beautiful chase work, and is tight. The blade is gold washed and has a large American eagle and U.S. and is Sauerbier maker marked. The scabbard has large mounts with pewter inlays and there is an eagle etched between the top mounts and U.S. and detail etching between the middle mount od the drag.