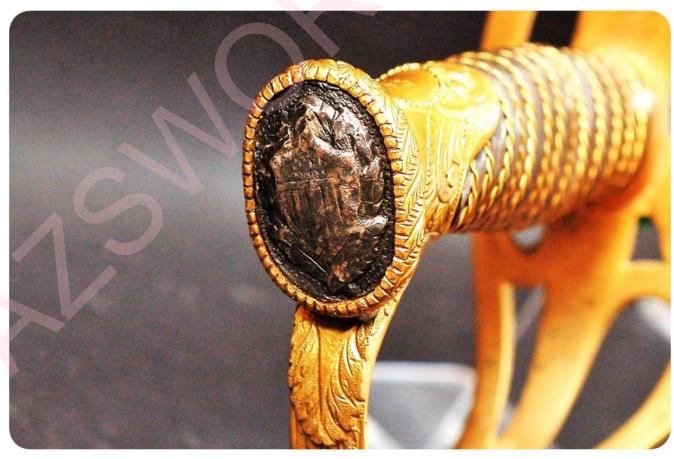

# SAUERBIER IDENTIFIED PRESENTATION GRADE NON-REGULATION STAFF & FIELD SWORD

This sword is a Sauerbier Presentation grade Non-Regulation Staff & Field sword identified to William H. Long. He served in the 33rd New York Infantry Regiment and the U.S. Volunteers Adjutant Generals Department and is the only officer with this name that served in a Staff & Field capacity, and signed his name Wm H Long.

For brave and gallant conduct at Fort Stevens, near Washington, D. C, he was promoted to Major. This was during one of the Confederate General Early's periodical raids, and President Lincoln, who was a spectator of the fierce repulse given the enemy, and of the bravery displayed on this occasion by Captain Long, personally bestowed upon the latter the commission. On the 19th of October, 1864, he was made a Brevet Lieutenant-Colonel for brave and meritorious service during the campaign before Richmond and in the Shenandoah Valley, and for bravery in the assault before Petersburg he received a promotion as Brevet-Colonel, April 2, 1865. The name WM Long (William Long) is etched into the brass plate in the pommel caps front. There is a pewter inlay of a shield on the top of the pommel cap. The guard has 100% original gilt and beautiful chase work, and is tight. The blade is gold washed and has a large American eagle and U.S. and is Sauerbier maker marked. The scabbard has large mounts with pewter inlays and there is an eagle etched between the top mounts and U.S. and detail etching between the middle mount od the drag.