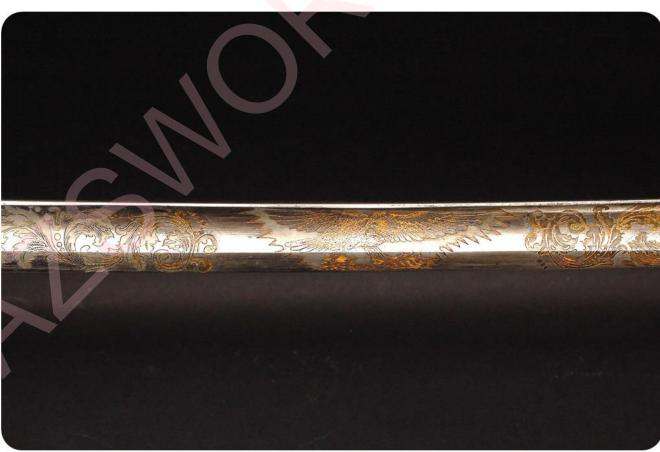

# SAUERBIER IDENTIFIED PRESENTATION GRADE NON-REGULATION STAFF & FIELD SWORD

This sword is a Sauerbier Presentation grade Non-Regulation Staff & Field sword identified to William H. Long. He served in the 33rd New York Infantry Regiment and the U.S. Volunteers Adjutant Generals Department and is the only officer with this name that served in a Staff & Field capacity, and signed his name Wm H Long.

For brave and gallant conduct at Fort Stevens, near Washington, D. C, he was promoted to Major. This was during one of the Confederate General Early's periodical raids, and President Lincoln, who was a spectator of the fierce repulse given the enemy, and of the bravery displayed on this occasion by Captain Long, personally bestowed upon the latter the commission. On the 19th of October, 1864, he was made a Brevet Lieutenant-Colonel for brave and meritorious service during the campaign before Richmond and in the Shenandoah Valley, and for bravery in the assault before Petersburg he received a promotion as Brevet-Colonel, April 2, 1865. The name WM Long (William Long) is etched into the brass plate in the pommel caps front. There is a pewter inlay of a shield on the top of the pommel cap. The guard has 100% original gilt and beautiful chase work, and is tight. The blade is gold washed and has a large American eagle and U.S. and is Sauerbier maker marked. The scabbard has large mounts with pewter inlays and there is an eagle etched between the top mounts and U.S. and detail etching between the middle mount od the drag.