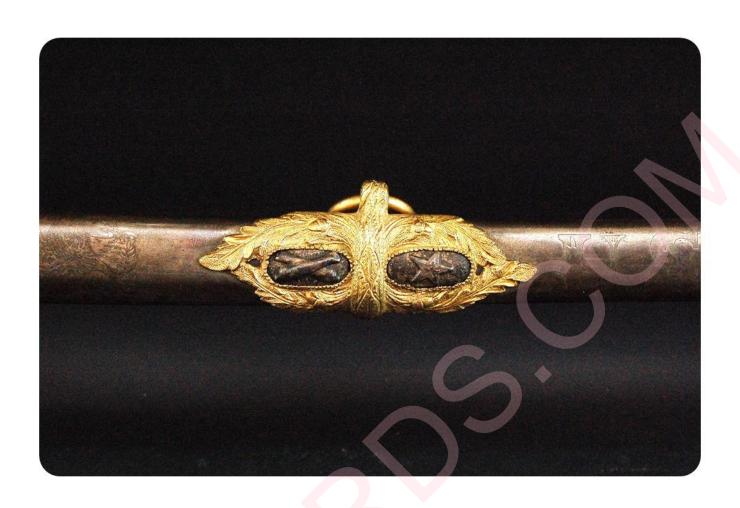

For brave and gallant conduct at Fort Stevens, near Washington, D. C, he was promoted to Major. This was during one of the Confederate General Early's periodical raids, and President Lincoln, who was a spectator of the fierce repulse given the enemy, and of the bravery displayed on this occasion by Captain Long, personally bestowed upon the latter the commission. On the 19th of October, 1864, he was made a Brevet Lieutenant-Colonel for brave and meritorious service during the campaign before Richmond and in the Shenandoah Valley, and for bravery in the assault before Petersburg he received a promotion as Brevet-Colonel, April 2, 1865. The name WM Long (William Long) is etched into the brass plate in the pommel caps front. There is a pewter inlay of a shield on the top of the pommel cap. The guard has 100% original gilt and beautiful chase work, and is tight. The blade is gold washed and has a large American eagle and U.S. and is Sauerbier maker marked. The scabbard has large mounts with pewter inlays and there is an eagle etched between the top mounts and U.S. and detail etching between the middle mount od the drag.