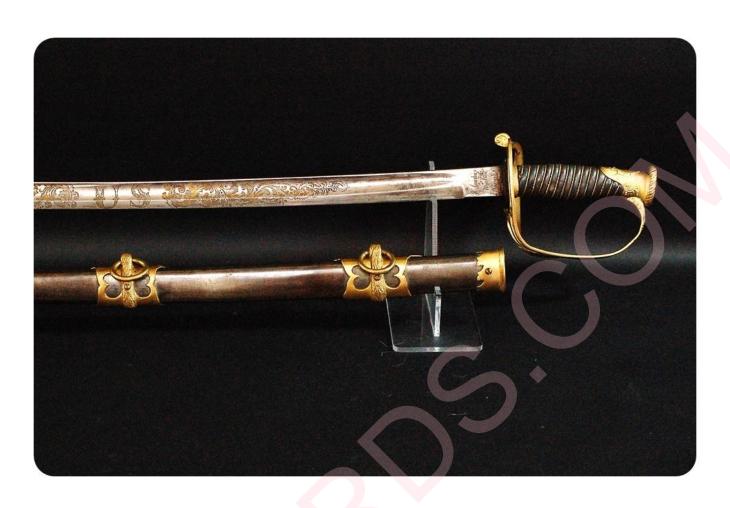

# SAUERBIER IDENTIFIED PRESENTATION GRADE NON-REGULATION STAFF & FIELD SWORD

This sword is a Sauerbier Presentation grade Non-Regulation Staff & Field sword identified to William H. Long. He served in the 33rd New York Infantry Regiment and the U.S. Volunteers Adjutant Generals Department and is the only officer with this name that served in a Staff & Field capacity, and signed his name Wm H Long.

For brave and gallant conduct at Fort Stevens, near Washington, D. C, he was promoted to Major. This was during one of the Confederate General Early's periodical raids, and President Lincoln, who was a spectator of the fierce repulse given the enemy, and of the bravery displayed on this occasion by Captain Long, personally bestowed upon the latter the commission. On the 19th of October, 1864, he was made a Brevet Lieutenant-Colonel for brave and meritorious service during the campaign before Richmond and in the Shenandoah Valley, and for bravery in the assault before Petersburg he received a promotion as Brevet-Colonel, April 2, 1865. The name WM Long (William Long) is etched into the brass plate in the pommel caps front. There is a pewter inlay of a shield on the top of the pommel cap. The guard has 100% original gilt and beautiful chase work, and is tight. The blade is gold washed and has a large American eagle and U.S. and is Sauerbier maker marked. The scabbard has large mounts with pewter inlays and there is an eagle etched between the top mounts and U.S. and detail etching between the middle mount od the drag.