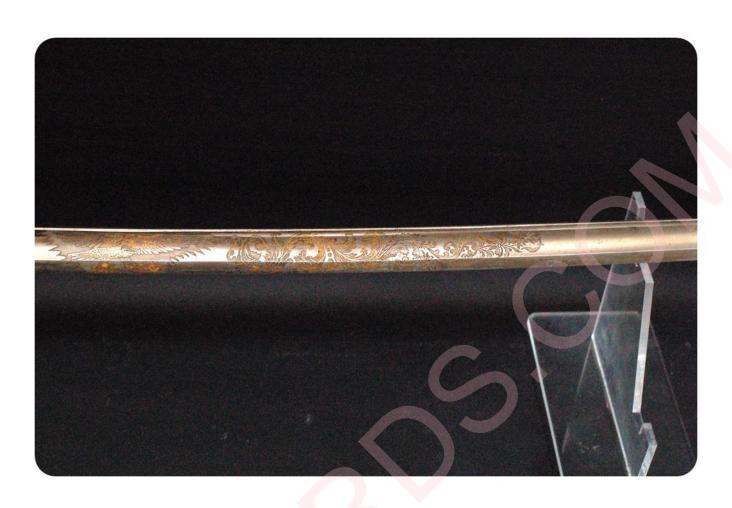

# SAUERBIER IDENTIFIED PRESENTATION GRADE NON-REGULATION STAFF & FIELD SWORD

This sword is a Sauerbier Presentation grade Non-Regulation Staff & Field sword identified to William H. Long. He served in the 33rd New York Infantry Regiment and the U.S. Volunteers Adjutant Generals Department and is the only officer with this name that served in a Staff & Field capacity, and signed his name Wm H Long.

For brave and gallant conduct at Fort Stevens, near Washington, D. C, he was promoted to Major. This was during one of the Confederate General Early's periodical raids, and President Lincoln, who was a spectator of the fierce repulse given the enemy, and of the bravery displayed on this occasion by Captain Long, personally bestowed upon the latter the commission. On the 19th of October, 1864, he was made a Brevet Lieutenant-Colonel for brave and meritorious service during the campaign before Richmond and in the Shenandoah Valley, and for bravery in the assault before Petersburg he received a promotion as Brevet-Colonel, April 2, 1865. The name WM Long (William Long) is etched into the brass plate in the pommel caps front. There is a pewter inlay of a shield on the top of the pommel cap. The guard has 100% original gilt and beautiful chase work, and is tight. The blade is gold washed and has a large American eagle and U.S. and is Sauerbier maker marked. The scabbard has large mounts with pewter inlays and there is an eagle etched between the top mounts and U.S. and detail etching between the middle mount od the drag.