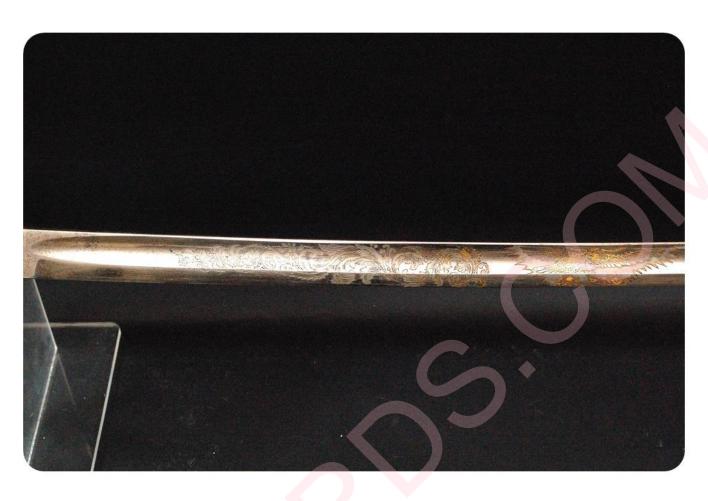

# SAUERBIER IDENTIFIED PRESENTATION GRADE NON-REGULATION STAFF & FIELD SWORD

This sword is a Sauerbier Presentation grade Non-Regulation Staff & Field sword identified to William H. Long. He served in the 33rd New York Infantry Regiment and the U.S. Volunteers Adjutant Generals Department and is the only officer with this name that served in a Staff & Field capacity, and signed his name Wm H Long.

For brave and gallant conduct at Fort Stevens, near Washington, D. C, he was promoted to Major. This was during one of the Confederate General Early's periodical raids, and President Lincoln, who was a spectator of the fierce repulse given the enemy, and of the bravery displayed on this occasion by Captain Long, personally bestowed upon the latter the commission. On the 19th of October, 1864, he was made a Brevet Lieutenant-Colonel for brave and meritorious service during the campaign before Richmond and in the Shenandoah Valley, and for bravery in the assault before Petersburg he received a promotion as Brevet-Colonel, April 2, 1865. The name WM Long (William Long) is etched into the brass plate in the pommel caps front. There is a pewter inlay of a shield on the top of the pommel cap. The guard has 100% original gilt and beautiful chase work, and is tight. The blade is gold washed and has a large American eagle and U.S. and is Sauerbier maker marked. The scabbard has large mounts with pewter inlays and there is an eagle etched between the top mounts and U.S. and detail etching between the middle mount od the drag.