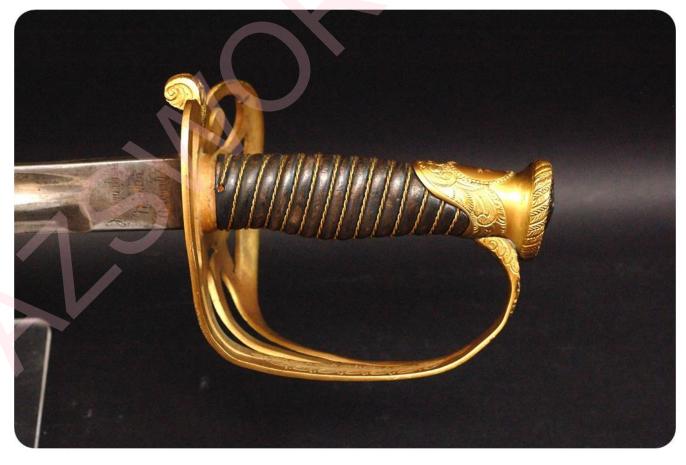

# SAUERBIER IDENTIFIED PRESENTATION GRADE NON-REGULATION STAFF & FIELD SWORD

This sword is a Sauerbier Presentation grade Non-Regulation Staff & Field sword identified to William H. Long. He served in the 33rd New York Infantry Regiment and the U.S. Volunteers Adjutant Generals Department and is the only officer with this name that served in a Staff & Field capacity, and signed his name Wm H Long.

For brave and gallant conduct at Fort Stevens, near Washington, D. C, he was promoted to Major. This was during one of the Confederate General Early's periodical raids, and President Lincoln, who was a spectator of the fierce repulse given the enemy, and of the bravery displayed on this occasion by Captain Long, personally bestowed upon the latter the commission. On the 19th of October, 1864, he was made a Brevet Lieutenant-Colonel for brave and meritorious service during the campaign before Richmond and in the Shenandoah Valley, and for bravery in the assault before Petersburg he received a promotion as Brevet-Colonel, April 2, 1865. The name WM Long (William Long) is etched into the brass plate in the pommel caps front. There is a pewter inlay of a shield on the top of the pommel cap. The guard has 100% original gilt and beautiful chase work, and is tight. The blade is gold washed and has a large American eagle and U.S. and is Sauerbier maker marked. The scabbard has large mounts with pewter inlays and there is an eagle etched between the top mounts and U.S. and detail etching between the middle mount od the drag.