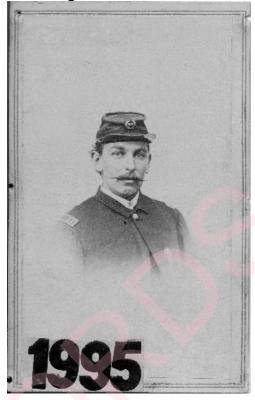

# William Hale Long

33<sup>rd</sup> New York Infantry Regiment U.S. Volunteers Adjutant Generals Department

Residence was not listed; 26 years old.

Enlisted on 5/14/1861 at Penn Yan, NY as a 2nd Lieutenant.

#### BIOGRAPHICAL SKETCH OF COLONEL W. H. LONG

William Hale Long was born in New York City, February 22, 1835. At the age of fifteen he went to sea, remaining three years in that service. On his return he engaged in the hardware business with his father, Nathaniel R. Long, finally settling in Penn Yan.