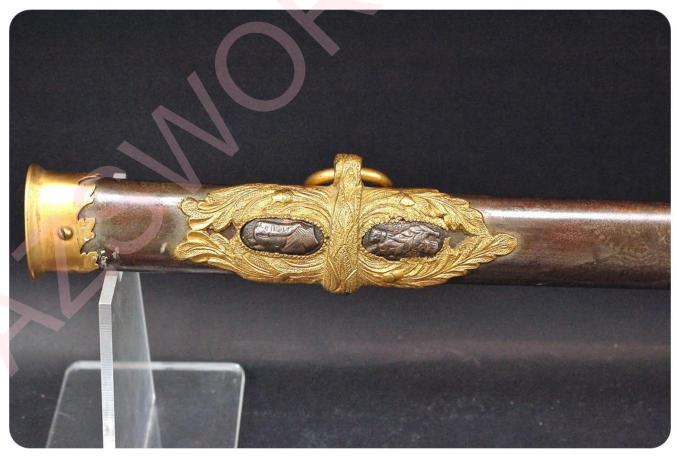

For brave and gallant conduct at Fort Stevens, near Washington, D. C, he was promoted to Major. This was during one of the Confederate General Early's periodical raids, and President Lincoln, who was a spectator of the fierce repulse given the enemy, and of the bravery displayed on this occasion by Captain Long, personally bestowed upon the latter the commission. On the 19th of October, 1864, he was made a Brevet Lieutenant-Colonel for brave and meritorious service during the campaign before Richmond and in the Shenandoah Valley, and for bravery in the assault before Petersburg he received a promotion as Brevet-Colonel, April 2, 1865. The name WM Long (William Long) is etched into the brass plate in the pommel caps front. There is a pewter inlay of a shield on the top of the pommel cap. The guard has 100% original gilt and beautiful chase work, and is tight. The blade is gold washed and has a large American eagle and U.S. and is Sauerbier maker marked. The scabbard has large mounts with pewter inlays and there is an eagle etched between the top mounts and U.S. and detail etching between the middle mount od the drag.