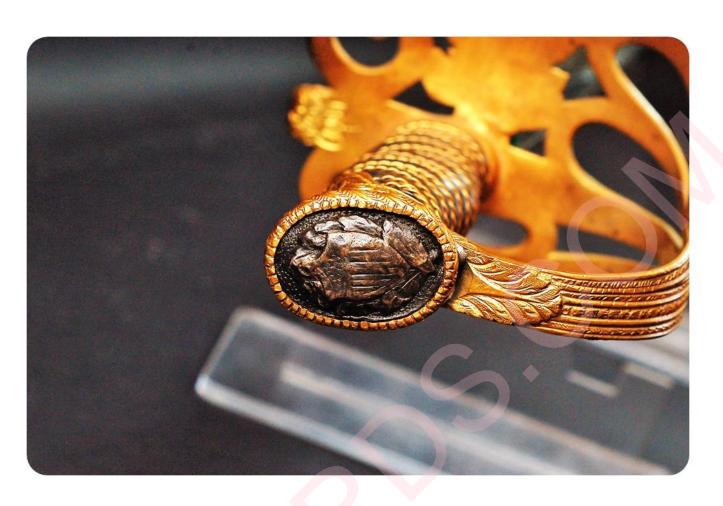

# SAUERBIER IDENTIFIED PRESENTATION GRADE NON-REGULATION STAFF & FIELD SWORD

This sword is a Sauerbier Presentation grade Non-Regulation Staff & Field sword identified to William H. Long. He served in the 33rd New York Infantry Regiment and the U.S. Volunteers Adjutant Generals Department and is the only officer with this name that served in a Staff & Field capacity, and signed his name Wm H Long.

For brave and gallant conduct at Fort Stevens, near Washington, D. C, he was promoted to Major. This was during one of the Confederate General Early's periodical raids, and President Lincoln, who was a spectator of the fierce repulse given the enemy, and of the bravery displayed on this occasion by Captain Long, personally bestowed upon the latter the commission. On the 19th of October, 1864, he was made a Brevet Lieutenant-Colonel for brave and meritorious service during the campaign before Richmond and in the Shenandoah Valley, and for bravery in the assault before Petersburg he received a promotion as Brevet-Colonel, April 2, 1865. The name WM Long (William Long) is etched into the brass plate in the pommel caps front. There is a pewter inlay of a shield on the top of the pommel cap. The guard has 100% original gilt and beautiful chase work, and is tight. The blade is gold washed and has a large American eagle and U.S. and is Sauerbier maker marked. The scabbard has large mounts with pewter inlays and there is an eagle etched between the top mounts and U.S. and detail etching between the middle mount od the drag.