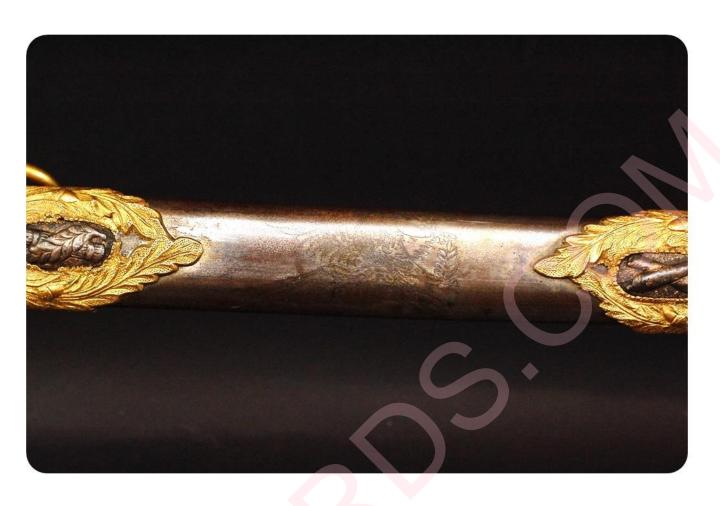

# SAUERBIER IDENTIFIED PRESENTATION GRADE NON-REGULATION STAFF & FIELD SWORD

This sword is a Sauerbier Presentation grade Non-Regulation Staff & Field sword identified to William H. Long. He served in the 33rd New York Infantry Regiment and the U.S. Volunteers Adjutant Generals Department and is the only officer with this name that served in a Staff & Field capacity, and signed his name Wm H Long.

For brave and gallant conduct at Fort Stevens, near Washington, D. C, he was promoted to Major. This was during one of the Confederate General Early's periodical raids, and President Lincoln, who was a spectator of the fierce repulse given the enemy, and of the bravery displayed on this occasion by Captain Long, personally bestowed upon the latter the commission. On the 19th of October, 1864, he was made a Brevet Lieutenant-Colonel for brave and meritorious service during the campaign before Richmond and in the Shenandoah Valley, and for bravery in the assault before Petersburg he received a promotion as Brevet-Colonel, April 2, 1865. The name WM Long (William Long) is etched into the brass plate in the pommel caps front. There is a pewter inlay of a shield on the top of the pommel cap. The guard has 100% original gilt and beautiful chase work, and is tight. The blade is gold washed and has a large American eagle and U.S. and is Sauerbier maker marked. The scabbard has large mounts with pewter inlays and there is an eagle etched between the top mounts and U.S. and detail etching between the middle mount od the drag.