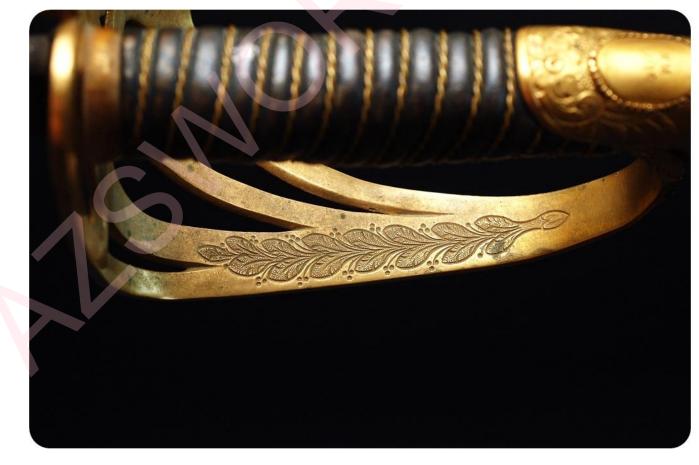

# SAUERBIER IDENTIFIED PRESENTATION GRADE NON-REGULATION STAFF & FIELD SWORD

This sword is a Sauerbier Presentation grade Non-Regulation Staff & Field sword identified to William H. Long. He served in the 33rd New York Infantry Regiment and the U.S. Volunteers Adjutant Generals Department and is the only officer with this name that served in a Staff & Field capacity, and signed his name Wm H Long.

For brave and gallant conduct at Fort Stevens, near Washington, D. C, he was promoted to Major. This was during one of the Confederate General Early's periodical raids, and President Lincoln, who was a spectator of the fierce repulse given the enemy, and of the bravery displayed on this occasion by Captain Long, personally bestowed upon the latter the commission. On the 19th of October, 1864, he was made a Brevet Lieutenant-Colonel for brave and meritorious service during the campaign before Richmond and in the Shenandoah Valley, and for bravery in the assault before Petersburg he received a promotion as Brevet-Colonel, April 2, 1865. The name WM Long (William Long) is etched into the brass plate in the pommel caps front. There is a pewter inlay of a shield on the top of the pommel cap. The guard has 100% original gilt and beautiful chase work, and is tight. The blade is gold washed and has a large American eagle and U.S. and is Sauerbier maker marked. The scabbard has large mounts with pewter inlays and there is an eagle etched between the top mounts and U.S. and detail etching between the middle mount od the drag.