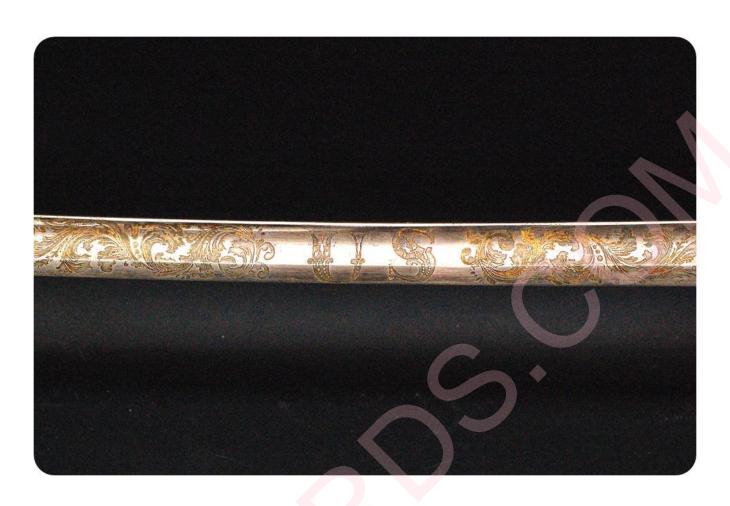

# SAUERBIER IDENTIFIED PRESENTATION GRADE NON-REGULATION STAFF & FIELD SWORD

This sword is a Sauerbier Presentation grade Non-Regulation Staff & Field sword identified to William H. Long. He served in the 33rd New York Infantry Regiment and the U.S. Volunteers Adjutant Generals Department and is the only officer with this name that served in a Staff & Field capacity, and signed his name Wm H Long.

For brave and gallant conduct at Fort Stevens, near Washington, D. C, he was promoted to Major. This was during one of the Confederate General Early's periodical raids, and President Lincoln, who was a spectator of the fierce repulse given the enemy, and of the bravery displayed on this occasion by Captain Long, personally bestowed upon the latter the commission. On the 19th of October, 1864, he was made a Brevet Lieutenant-Colonel for brave and meritorious service during the campaign before Richmond and in the Shenandoah Valley, and for bravery in the assault before Petersburg he received a promotion as Brevet-Colonel, April 2, 1865. The name WM Long (William Long) is etched into the brass plate in the pommel caps front. There is a pewter inlay of a shield on the top of the pommel cap. The guard has 100% original gilt and beautiful chase work, and is tight. The blade is gold washed and has a large American eagle and U.S. and is Sauerbier maker marked. The scabbard has large mounts with pewter inlays and there is an eagle etched between the top mounts and U.S. and detail etching between the middle mount od the drag.