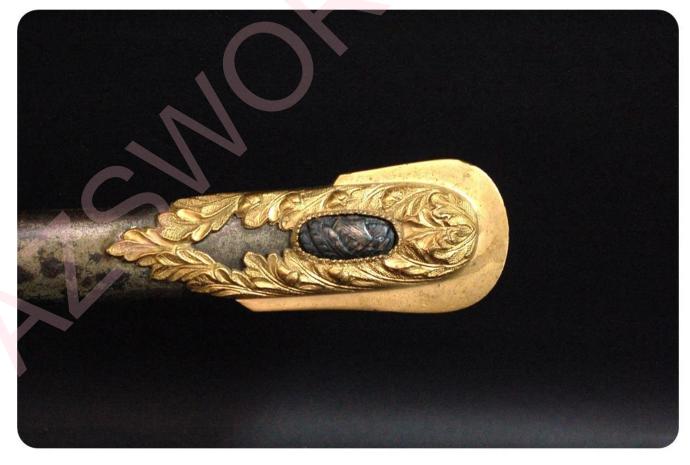

For brave and gallant conduct at Fort Stevens, near Washington, D. C, he was promoted to Major. This was during one of the Confederate General Early's periodical raids, and President Lincoln, who was a spectator of the fierce repulse given the enemy, and of the bravery displayed on this occasion by Captain Long, personally bestowed upon the latter the commission. On the 19th of October, 1864, he was made a Brevet Lieutenant-Colonel for brave and meritorious service during the campaign before Richmond and in the Shenandoah Valley, and for bravery in the assault before Petersburg he received a promotion as Brevet-Colonel, April 2, 1865. The name WM Long (William Long) is etched into the brass plate in the pommel caps front. There is a pewter inlay of a shield on the top of the pommel cap. The guard has 100% original gilt and beautiful chase work, and is tight. The blade is gold washed and has a large American eagle and U.S. and is Sauerbier maker marked. The scabbard has large mounts with pewter inlays and there is an eagle etched between the top mounts and U.S. and detail etching between the middle mount od the drag.